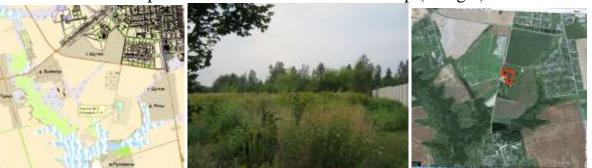

| 1. General information      |                    |                                                           |                                           |                                     |
|-----------------------------|--------------------|-----------------------------------------------------------|-------------------------------------------|-------------------------------------|
| Total area (m2)             |                    | 2 hectares with an increase to 3 hectares                 |                                           |                                     |
| Location                    | Grodno             |                                                           |                                           |                                     |
|                             | Region<br>District | Shchuchin                                                 |                                           |                                     |
|                             | Town               |                                                           |                                           |                                     |
| Address                     |                    | Rozhanka village council, district of the village of Rezy |                                           |                                     |
| Possible directions of use  |                    | a) services b) catering                                   |                                           |                                     |
| Ways to provide a site      |                    | provision of a plot on the basis of an investment         |                                           |                                     |
|                             |                    | agreement                                                 |                                           |                                     |
| Cost (cadastral) (per m2)   |                    | 0,03                                                      |                                           |                                     |
| Land / building             |                    | -                                                         |                                           |                                     |
| encumbrances                |                    |                                                           |                                           |                                     |
| 2. Transport connection     |                    |                                                           |                                           |                                     |
|                             |                    | Distance from                                             |                                           | Name                                |
|                             |                    | object                                                    |                                           |                                     |
| Motorway                    |                    | 2.9 km.                                                   |                                           | M-6 Minsk-Grodno-border of the      |
|                             |                    |                                                           |                                           | Republic of Poland (Bruzgi)         |
| Roads of republican         |                    | 0,8 km.                                                   |                                           | P-51 Ostrino-Shchuchin-Volkovysk    |
| significance                |                    |                                                           |                                           |                                     |
| An airport                  |                    |                                                           |                                           |                                     |
| Railway                     |                    | 6,6 km.                                                   |                                           | Grodno-Lida line (Rozhanka village) |
| Access roads                |                    | motor vehicles from the P-51 highway Ostrino-Shchuchin-   |                                           |                                     |
|                             |                    | Volkovysk                                                 |                                           |                                     |
| Other                       |                    | -                                                         |                                           |                                     |
| 3. Infrastructure           |                    |                                                           |                                           |                                     |
|                             |                    | Distance from                                             |                                           | Description (power, volume, etc.)   |
|                             |                    | object                                                    |                                           |                                     |
| Power supply                |                    | 0,2 km.                                                   |                                           | 0,8 MW                              |
| Heating (heating networks)  |                    | -                                                         |                                           | -                                   |
| Water supply                |                    | -                                                         |                                           | -                                   |
| Sewerage                    |                    | -                                                         |                                           | -                                   |
| Gas supply 1,8 km           |                    | 1,8 km.                                                   |                                           | 0,6 MPa                             |
| 4. Contact Information      |                    |                                                           |                                           |                                     |
|                             |                    |                                                           | Kovaleva Alla Aleksandrovna - Head of the |                                     |
| Contact person (position)   |                    |                                                           |                                           | Management Department of the        |
|                             |                    |                                                           | Shch                                      | uchin District Executive Committee  |
| Telephone                   |                    |                                                           | 8-01514-2-70-64                           |                                     |
| Fax                         |                    |                                                           | 8-01514- 2-96-33                          |                                     |
| Email address               |                    |                                                           | shuchrik@mail.grodno.by                   |                                     |
| plot plan photo of the site |                    |                                                           |                                           | Map (Google)                        |

plot plan

photo of the site